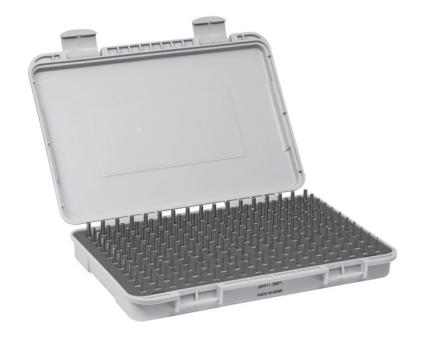

## **Standard Class ZZ Sets**

## ECONOMICAL GENERAL PURPOSE PIN GAGES

Make quick and accurate measurements with Vermont Gage Pin Gages. Measure hole sizes. Calculate distances between holes. Gage slot widths. Check locations. Use for Go/NoGo gaging. Size in micrometers and snap gages. These economical gages give you added wear life, unlike closer tolerance gages available on the market today.

- Class ZZ (.0002" or .005mm tolerance)
- Go (Plus) or NoGo (Minus)
- Available in Steel or Black Guard™
- NIST traceable
- .0005" or .02mm sizes
- .001" or .02mm set increments
- Tool Steel; 60/65 Rc
- 2" long
- 10 microinch finish or better
- Round within .0001" or .0025mm
- Marked with size and direction of tolerance on gages over .0605"
- Certificate of Accuracy included