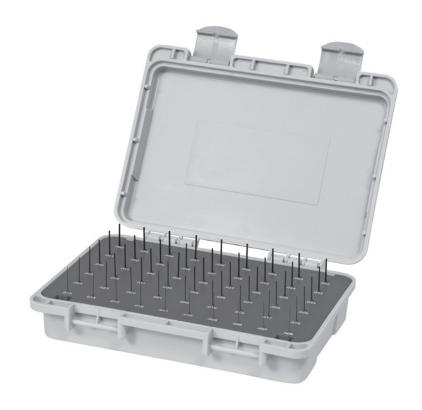

## **Standard Class ZZ Sets**

## ECONOMICAL GENERAL PURPOSE PIN GAGES

Make quick and accurate measurements with Vermont Gage Pin Gages. Measure hole sizes. Calculate distances between holes. Gage slot widths. Check locations. Use for Go/NoGo gaging. Size in micrometers and snap gages. These economical gages give you added wear life, unlike closer tolerance gages available on the market today.

- Class ZZ (.0002" or .005mm tolerance)
- Go (Plus) or NoGo (Minus)
- Available in Steel or Black Guard™
- NIST traceable
- .0005" or .02mm sizes
- .001" or .02mm set increments
- Tool Steel; 60/65 Rc
- 2" long
- 10 microinch finish or better
- Round within .0001" or .0025mm
- Marked with size and direction of tolerance on gages over .0605"
- Certificate of Accuracy included